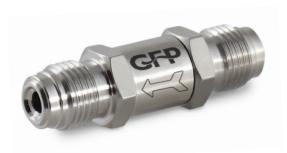

CV-SB SERIES

IN-LINE SPLIT BODY

**CHECK VALVES** 

GasFlo Products CV-SB Series Check Valves provide easy in-line installation to prevent the reverse flow of gas/fluids in analytical and high-purity assemblies. A two-piece split body poppet and spring design with an 0-ring at the valve seat ensures positive shut off and quick acting response.

## **MATERIALS OF CONSTRUCTION**

- MATERIAL OPTIONS:
  - BRASS BODY, SEAT AND POPPET WITH 316L STAINLESS STEEL SPRING
- 316L STAINLESS STEEL BODY, SEAT, POPPET AND SPRING
- O-RING OPTIONS:

VITON® (STANDARD), EPR OR KALREZ®

## **SPECIFICATIONS**

PRESSURE RATING: STAINLESS STEEL = 3000 PSIG

BRASS = 3500 PSIG

FLOW COEFFICIENT Cv = .35 SEAT ORIFICE SIZE: Ø.125"

STANDARD CRACKING PRESSURE: 1/3 PSIG STANDARD O-RING MATERIAL: VITON®