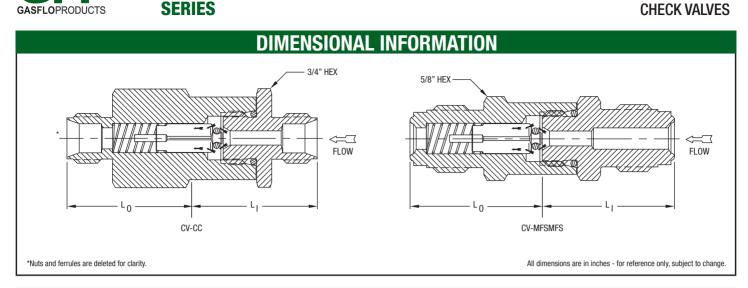

# **END CONNECTION OPTIONS**

- 1/4" MALE FACE SEAL
- 1/4" COMPRESSION

**CHECK VALVES** 