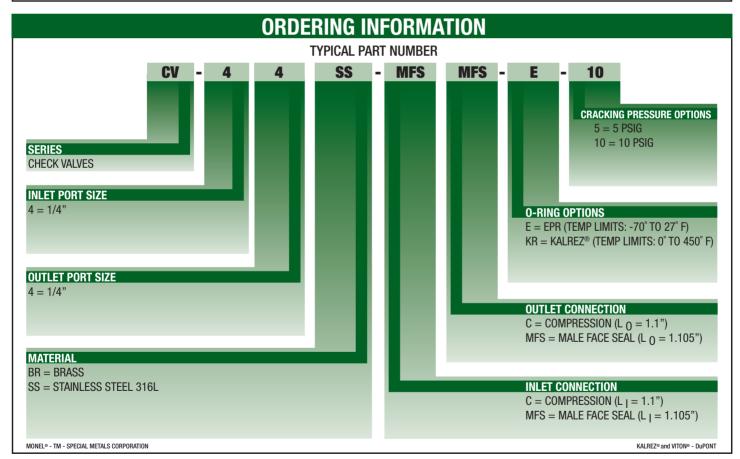

## **MATERIALS OF CONSTRUCTION**

- MATERIAL OPTIONS:
  - BRASS BODY, SEAT AND POPPET WITH 316L STAINLESS STEEL SPRING
- 316L STAINLESS STEEL BODY, SEAT, POPPET AND SPRING
- O-RING OPTIONS:

VITON® (STANDARD), EPR OR KALREZ®

MONEL® - TM - SPECIAL METALS CORPORATION

KALREZ® and VITON® - DuPONT