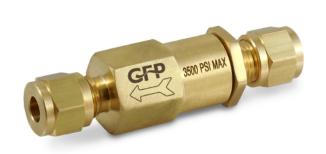

CV-SB SERIES

IN-LINE SPLIT BODY

**CHECK VALVES** 

GasFlo Products CV-SB Series Check Valves provide easy in-line installation to prevent the reverse flow of gas/fluids in analytical and high-purity assemblies. A two-piece split body poppet and spring design with an 0-ring at the valve seat ensures positive shut off and quick acting response.

## **MATERIALS OF CONSTRUCTION**

- MATERIAL OPTIONS:
  - BRASS BODY, SEAT AND POPPET WITH 316L STAINLESS STEEL SPRING
- 316L STAINLESS STEEL BODY, SEAT, POPPET AND SPRING
- O-RING OPTIONS:

VITON® (STANDARD), EPR OR KALREZ®

## **SPECIFICATIONS**

PRESSURE RATING: STAINLESS STEEL = 3000 PSIG

BRASS = 3500 PSIG

FLOW COEFFICIENT Cv = .35 SEAT ORIFICE SIZE: Ø.125"

STANDARD CRACKING PRESSURE: 1/3 PSIG STANDARD O-RING MATERIAL: VITON®