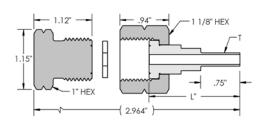

#### VALVE OUTLET ADAPTORS

| PART NUMBER     | DESCRIPTION                | L     |
|-----------------|----------------------------|-------|
| AD-330MSS-BL    | 303 SS BLANK CAP           | 1.12" |
| AD-330MSS-4FNPT | 316L SS 1/4" FNPT          | 1.31" |
| AD-330MSS-4MNPT | 316L SS 1/4" MNPT          | 1.88" |
| AD-330MSS-8MNPT | 316L SS 1/2" MNPT          | 2.00" |
| AD-330MSS-4MFS  | 316L SS 1/4 MALE FACE SEAL | 1.88" |