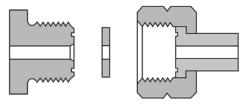

PRESSURES UP TO 3000 PSI

CYLINDER VALVE OUTLET LEFT HAND MALE

INLET CONNECTION LEFT HAND FEMALE NUT, NIPPLE & GASKET

**CONNECTION NO. 330** 

All dimensions are in inches - for reference only, subject to change.