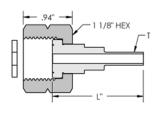

#### INLETS X 1/4" MALE NATIONAL PIPE THREAD (INCLUDES NUT, NIPPLE & PTFE GASKET) **PART NUMBER DESCRIPTION** L **BRASS OR NICKEL PLATED** INL-330BR-4M-48 **BRASS** 3.00" **BRASS NUT, NIPPLE &** 1 1/8" HEX Ø.176" **GASKET** INL-CV330BR-4M **BRASS W/ CHECK VALVE** 3.00" INL-330CH-4M-48 **NICKEL PLATED BRASS** 3.00" INL-CV330CH-4M NICKEL PLATED BRASS W/ CHECK VALVE 3.00" INL-330SS-4M-28 STAINLESS STEEL 1.75" STAINLESS STEEL 1/8" HEX Ø.176" INL-330SS-4M-40 STAINLESS STEEL 2.50" 303 NUT, 316L NIPPLE & INL-330SS-4M-48 STAINLESS STEEL 3.00" **GASKET** IIIIK INL-330SS-4M-56 STAINLESS STEEL 3.50" OPTIONAL INTEGRAL INL-330SS-4M-70R STAINLESS STEEL W/ FILTER 4.375" CHECK VALVE INL-CV330SS-4M STAINLESS STEEL W/ CHECK VALVE 2.50"