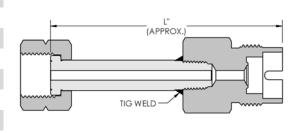

#### 3 PIECE ADAPTORS (INCLUDES 303 SS NUT, 316L SS NIPPLE & SS OUTLET ADAPTOR)

| PART NUMBER       | DESCRIPTION                                   | L     |
|-------------------|-----------------------------------------------|-------|
| AD-330F634M-SS    | STAINLESS STEEL CGA 330 FEMALE X CGA 634 MALE | 4.50" |
| AD-330F642M-SS    | STAINLESS STEEL CGA 330 FEMALE X CGA 642 MALE | 4.50" |
| AD-330F670M-SS    | STAINLESS STEEL CGA 330 FEMALE X CGA 670 MALE | 3.90" |
| AD-330FBS6M-SS    | STAINLESS STEEL CGA 330 FEMALE X BS 6 MALE    | 3.75" |
| AD-330FD8M-SS     | STAINLESS STEEL CGA 330 FEMALE X DIN 8 MALE   | 3.77" |
| AD-330FAFNOREM-SS | STAINLESS STEEL CGA 330 FEMALE X AFNOR E MALE | 3.86" |
| AD-330FJ22LM-SS   | STAINLESS STEEL CGA 330 FEMALE X JIS 22L MALE | 3.96" |