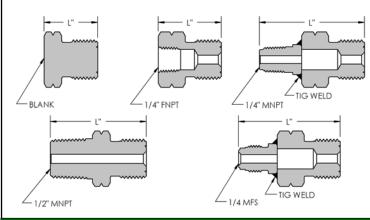

#### VALVE OUTLET ADAPTORS

| PART NUMBER     | DESCRIPTION                | L     |
|-----------------|----------------------------|-------|
| AD-330MSS-BL    | 303 SS BLANK CAP           | 1.12" |
| AD-330MSS-4FNPT | 316L SS 1/4" FNPT          | 1.31" |
| AD-330MSS-4MNPT | 316L SS 1/4" MNPT          | 1.88" |
| AD-330MSS-8MNPT | 316L SS 1/2" MNPT          | 2.00" |
| AD-330MSS-4MFS  | 316L SS 1/4 MALE FACE SEAL | 1.88" |