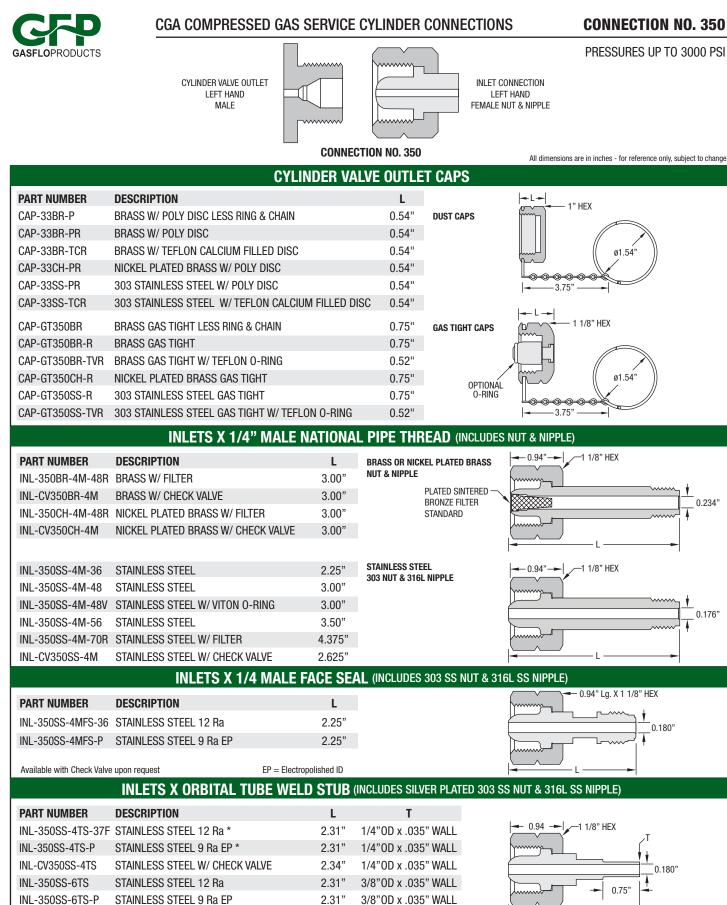

## **CONNECTION NO. 350**

PRESSURES UP TO 3000 PSI

ø1.54"

ø1.54

0.234"

0.176'

1 1/8" HEX

1 1/8" HEX