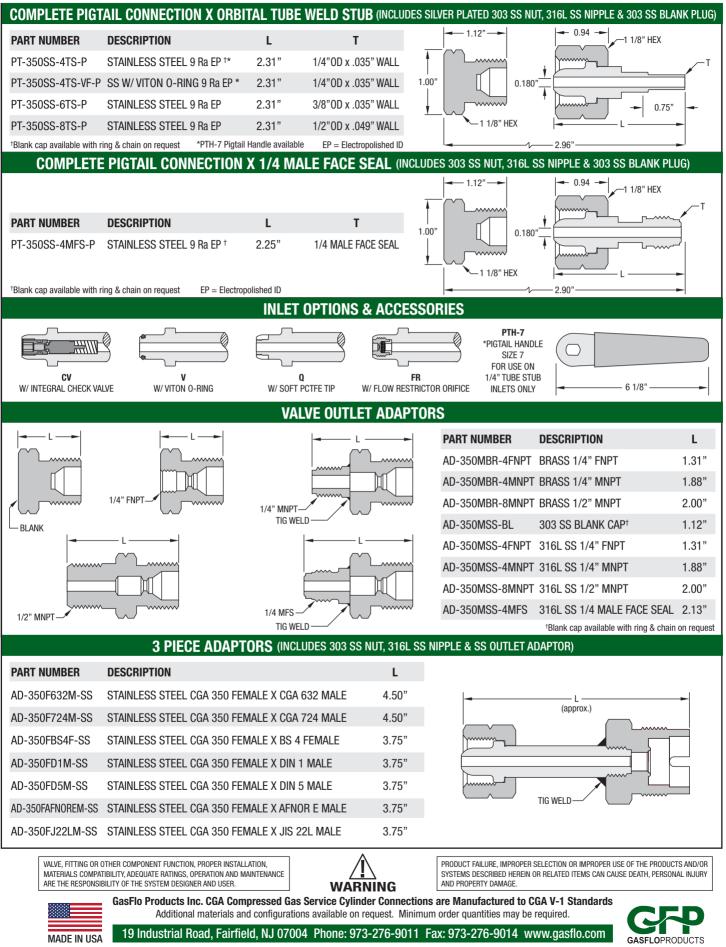

0.180'

0.180"

INL-350SS-8TS

INL-350SS-8TS-P

GasFlo Products Inc. CGA Compressed Gas Service Cylinder Connections are Manufactured to CGA V-1 Standards Additional materials and configurations available on request. Minimum order quantities may be required.

1/2"0D x .049" WALL

1/2"0D x .049" WALL

\*PTH-7 Pigtail Handle available

2.31"

2.31"

CGA350-2015 REV.A

STAINLESS STEEL 12 Ra

STAINLESS STEEL 9 Ra EP