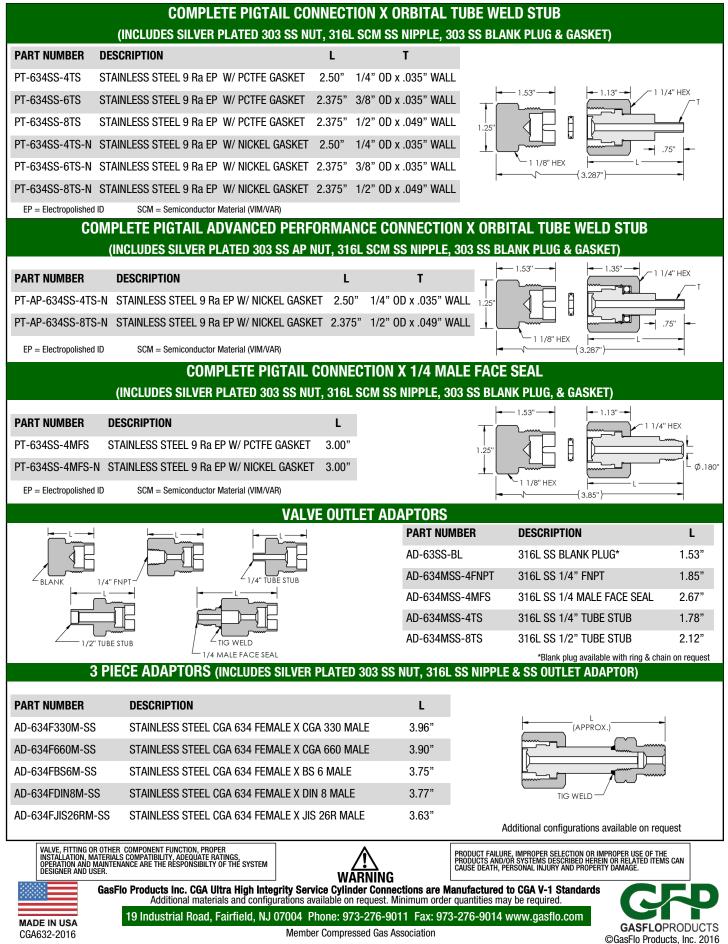

## **CONNECTION NO. 634**

PRESSURES UP TO 3000 PSI

**GASFLO**PRODUCTS

©GasFlo Products, Inc. 2016

All dimensions are in inches - for reference only, subject to change.

| CYLINDER VALVE OUTLET CAPS                                                                                                                                          |                                                                                                                                                                                                                                                                                                                                                                                                                                                                        |                  |
|---------------------------------------------------------------------------------------------------------------------------------------------------------------------|------------------------------------------------------------------------------------------------------------------------------------------------------------------------------------------------------------------------------------------------------------------------------------------------------------------------------------------------------------------------------------------------------------------------------------------------------------------------|------------------|
| PART NUMBER<br>CAP-GT63SS<br>CAP-GT63SS-K<br>CAP-GT63SS-NI                                                                                                          | DESCRIPTION       L         STAINLESS STEEL GAS TIGHT L/ GASKET       1.27"         STAINLESS STEEL GAS TIGHT W/ PCTFE GASKET       1.27"         STAINLESS STEEL GAS TIGHT W/ NICKEL 200 GASKET       1.27"                                                                                                                                                                                                                                                           | Ø1.25"           |
|                                                                                                                                                                     | GASKETS                                                                                                                                                                                                                                                                                                                                                                                                                                                                |                  |
| PART NUMBER<br>GSK-DISS-K<br>GSK-DISS-NI<br>GSK-DISS-AL                                                                                                             | DESCRIPTION         D         H         W           VIRGIN PCTFE         .562         .210         .125           NICKEL 200         .562         .210         .125           ALUMINUM 2024         .562         .210         .125                                                                                                                                                                                                                                     |                  |
| INLETS                                                                                                                                                              | X 1/4" MALE NATIONAL PIPE THREAD (INCLUDES SILVER PLATED 303 SS NUT & 316L SS NIP                                                                                                                                                                                                                                                                                                                                                                                      | PPLE)            |
| PART NUMBER<br>INL-634SS-4M<br>INL-634SS-4M-N<br>EP = Electropolished ID                                                                                            | DESCRIPTION       L         STAINLESS STEEL 9 Ra EP       3.00"         STAINLESS STEEL 9 Ra EP W/ NICKEL GASKET       3.00"                                                                                                                                                                                                                                                                                                                                           | ↓<br>↓ Ø.180''   |
| PART NUMBER<br>INL-634SS-4MFS<br>INL-634SS-4MFS-N<br>EP = Electropolished ID                                                                                        | LETS X 1/4 MALE FACE SEAL (INCLUDES SILVER PLATED 303 SS NUT & 316L SCM SS NIPPLE)         DESCRIPTION       L         STAINLESS STEEL 9 Ra EP       3.00"         STAINLESS STEEL 9 Ra EP W/ NICKEL GASKET       3.00"         SCM = Semiconductor Material (VIM/VAR)                                                                                                                                                                                                 | ↓<br>↓<br>Ø.180" |
| INLE                                                                                                                                                                | TS X ORBITAL TUBE WELD STUB (INCLUDES SILVER PLATED 303 SS NUT & 316L SCM SS NIPPL                                                                                                                                                                                                                                                                                                                                                                                     | .E)              |
| INL-634SS-4TS         S           INL-634SS-4TS-N         S           INL-634SS-6TS         S           INL-634SS-6TS-N         S           INL-634SS-8TS         S | LTTAINLESS STEEL 9 Ra EP2.50°1/4°0D X.035° WALLTAINLESS STEEL 9 Ra EP W/ NICKEL GASKET2.50°1/4°0D X.035° WALLTAINLESS STEEL 9 Ra EP2.375°3/8°0D X.035° WALLTAINLESS STEEL 9 Ra EP W/ NICKEL GASKET2.375°3/8°0D X.035° WALLTAINLESS STEEL 9 Ra EP W/ NICKEL GASKET2.375°1/2°0D X.049° WALLTAINLESS STEEL 9 Ra EP W/ NICKEL GASKET2.375°1/2°0D X.049° WALLTAINLESS STEEL 9 Ra EP W/ NICKEL GASKET2.375°1/2°0D X.049° WALLSCM = Semiconductor Material (VIMVAR)500 X300 X |                  |
|                                                                                                                                                                     | ACCESSORIES INLET OPT                                                                                                                                                                                                                                                                                                                                                                                                                                                  | IONS             |
|                                                                                                                                                                     |                                                                                                                                                                                                                                                                                                                                                                                                                                                                        | FR               |
| Ga<br>MADE IN USA                                                                                                                                                   | <ul> <li>SFIO Products Inc. CGA Ultra High Integrity Service Cylinder Connections are Manufactured to CGA V-1 Standards<br/>Additional materials and configurations available on request. Minimum order quantities may be required.</li> <li>19 Industrial Road, Fairfield, NJ 07004 Phone: 973-276-9011 Fax: 973-276-9014 www.gasflo.com</li> </ul>                                                                                                                   |                  |