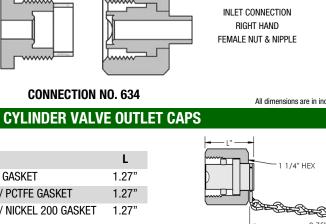

## **CONNECTION NO. 634**

PRESSURES UP TO 3000 PSI

**GASFLO**PRODUCTS

©GasFlo Products, Inc. 2016

All dimensions are in inches - for reference only, subject to change.

| CYLINDER VALVE OUTLET CAPS                                                                                                                                          |                                                                                                                                                                                                                                                                                                                                                                                                                                                                        |                  |
|---------------------------------------------------------------------------------------------------------------------------------------------------------------------|------------------------------------------------------------------------------------------------------------------------------------------------------------------------------------------------------------------------------------------------------------------------------------------------------------------------------------------------------------------------------------------------------------------------------------------------------------------------|------------------|
| PART NUMBER<br>CAP-GT63SS<br>CAP-GT63SS-K<br>CAP-GT63SS-NI                                                                                                          | DESCRIPTION       L         STAINLESS STEEL GAS TIGHT L/ GASKET       1.27"         STAINLESS STEEL GAS TIGHT W/ PCTFE GASKET       1.27"         STAINLESS STEEL GAS TIGHT W/ NICKEL 200 GASKET       1.27"                                                                                                                                                                                                                                                           | Ø1.25"           |
|                                                                                                                                                                     | GASKETS                                                                                                                                                                                                                                                                                                                                                                                                                                                                |                  |
| PART NUMBER<br>GSK-DISS-K<br>GSK-DISS-NI<br>GSK-DISS-AL                                                                                                             | DESCRIPTION         D         H         W           VIRGIN PCTFE         .562         .210         .125           NICKEL 200         .562         .210         .125           ALUMINUM 2024         .562         .210         .125                                                                                                                                                                                                                                     |                  |
| INLETS                                                                                                                                                              | X 1/4" MALE NATIONAL PIPE THREAD (INCLUDES SILVER PLATED 303 SS NUT & 316L SS NIP                                                                                                                                                                                                                                                                                                                                                                                      | PPLE)            |
| PART NUMBER<br>INL-634SS-4M<br>INL-634SS-4M-N<br>EP = Electropolished ID                                                                                            | DESCRIPTION       L         STAINLESS STEEL 9 Ra EP       3.00"         STAINLESS STEEL 9 Ra EP W/ NICKEL GASKET       3.00"                                                                                                                                                                                                                                                                                                                                           | ↓<br>↓ Ø.180''   |
| PART NUMBER<br>INL-634SS-4MFS<br>INL-634SS-4MFS-N<br>EP = Electropolished ID                                                                                        | LETS X 1/4 MALE FACE SEAL (INCLUDES SILVER PLATED 303 SS NUT & 316L SCM SS NIPPLE)         DESCRIPTION       L         STAINLESS STEEL 9 Ra EP       3.00"         STAINLESS STEEL 9 Ra EP W/ NICKEL GASKET       3.00"         SCM = Semiconductor Material (VIM/VAR)                                                                                                                                                                                                 | ↓<br>↓<br>Ø.180" |
| INLE                                                                                                                                                                | TS X ORBITAL TUBE WELD STUB (INCLUDES SILVER PLATED 303 SS NUT & 316L SCM SS NIPPL                                                                                                                                                                                                                                                                                                                                                                                     | .E)              |
| INL-634SS-4TS         S           INL-634SS-4TS-N         S           INL-634SS-6TS         S           INL-634SS-6TS-N         S           INL-634SS-8TS         S | LTTAINLESS STEEL 9 Ra EP2.50°1/4°0D X.035° WALLTAINLESS STEEL 9 Ra EP W/ NICKEL GASKET2.50°1/4°0D X.035° WALLTAINLESS STEEL 9 Ra EP2.375°3/8°0D X.035° WALLTAINLESS STEEL 9 Ra EP W/ NICKEL GASKET2.375°3/8°0D X.035° WALLTAINLESS STEEL 9 Ra EP W/ NICKEL GASKET2.375°1/2°0D X.049° WALLTAINLESS STEEL 9 Ra EP W/ NICKEL GASKET2.375°1/2°0D X.049° WALLTAINLESS STEEL 9 Ra EP W/ NICKEL GASKET2.375°1/2°0D X.049° WALLSCM = Semiconductor Material (VIMVAR)500 X300 X |                  |
|                                                                                                                                                                     | ACCESSORIES INLET OPT                                                                                                                                                                                                                                                                                                                                                                                                                                                  | IONS             |
|                                                                                                                                                                     |                                                                                                                                                                                                                                                                                                                                                                                                                                                                        | FR               |
| Ga<br>MADE IN USA                                                                                                                                                   | <ul> <li>SFIO Products Inc. CGA Ultra High Integrity Service Cylinder Connections are Manufactured to CGA V-1 Standards<br/>Additional materials and configurations available on request. Minimum order quantities may be required.</li> <li>19 Industrial Road, Fairfield, NJ 07004 Phone: 973-276-9011 Fax: 973-276-9014 www.gasflo.com</li> </ul>                                                                                                                   |                  |