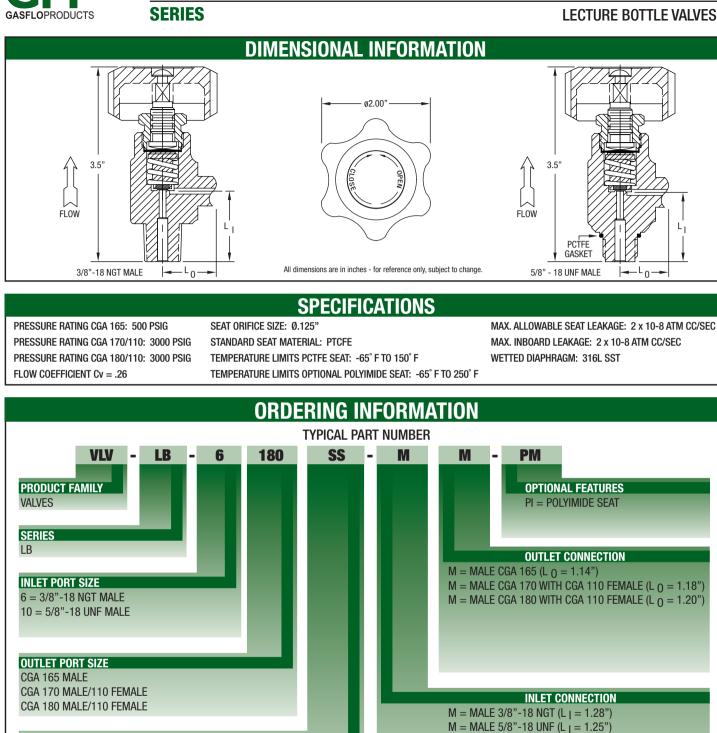

#### **INLET OPTIONS:**

- 3/8" 18 NGT MALE
- 5/8" 18 UNF MALE
- CUSTOM CONNECTIONS

#### OUTLET OPTIONS:

- CGA 165 MALE
- CGA 170 MALE/110 FEMALE
- CGA 180 MALE/110 FEMALE
- CUSTOM CONNECTIONS

MADE IN USA 40 VLV-LB-2014 Rev. A

40 Green Pond Road, Rockaway, NJ 07866 Phone: 973-276-9011 Fax: 973-276-9014 www.gasflo.com

# I R

MATERIAL AL = ALUMINUMASB = ALUMINUM SILICON BRONZE BR = BRASSCH = NICKEL PLATED BRASS

SS = STAINLESS STEEL 316L

REPAIR KIT PN'S: RK-77102

CUSTOM CONFIGURATIONS ARE AVAILABLE ON REQUEST.

Minimum order quantities may be required. Some inlet/outlet combinations may not be available.