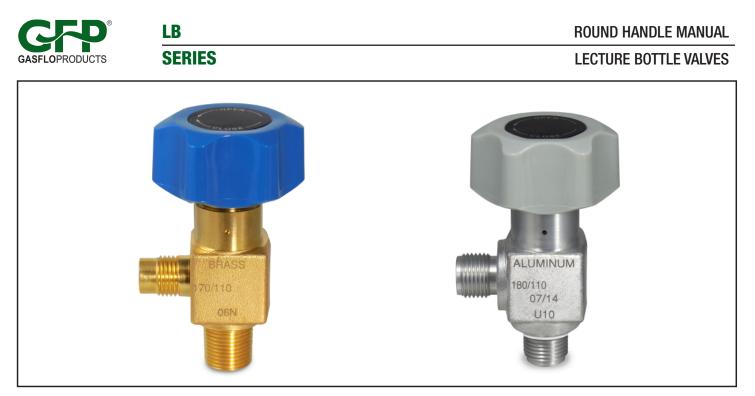

GasFlo Products LB Series Lecture Bottle Valves provide a positive shut off for Lecture Bottle Cylinders and other small gas cylinder applications. This economical spring type, diaphragm, forged body valve offers superior leak integrity and precision machined NGT and UNF inlet threads. Cleaned for O<sub>2</sub> service, GFP LB Series Valves are the perfect choice for all specialty and medical gas packages.

### FEATURES

- FORGED BODY CONSTRUCTION
- SPRING TYPE DESIGN
- ROUND HANDLE MANUAL ANGLE PATTERN
- METAL DIAPHRAGM SEALED
- POSITIVE SHUT-OFF
- HIGH CYCLE LIFE
- CLEANED FOR OXYGEN SERVICE
- 100% HELIUM LEAK TESTED
- CUSTOM MATERIALS AND CONFIGURATIONS AVAILABLE ON REQUEST

## **MATERIALS OF CONSTRUCTION**

- <u>BODY OPTIONS:</u> ALUMINUM, ALUMINUM SILICONE BRONZE, BRASS, NICKEL PLATED BRASS OR 316L STAINLESS STEEL
- <u>SEAT OPTIONS:</u> PCTFE OR POLYIMIDE
- <u>WETTED DIAPHRAGM:</u> 316L STAINLESS STEEL
- <u>SPRING:</u>
  316L STAINLESS STEEL
- LOWER STEM:
- 316L STAINLESS STEEL • <u>BONNET:</u> BRASS, NICKEL PLATED BRASS OR 303 STAINLESS STEEL
- UPPER STEM:
- 416 STAINLESS STEEL • HANDLE:
- ABS PLASTIC
- LABEL:
- VINYL/MYLAR