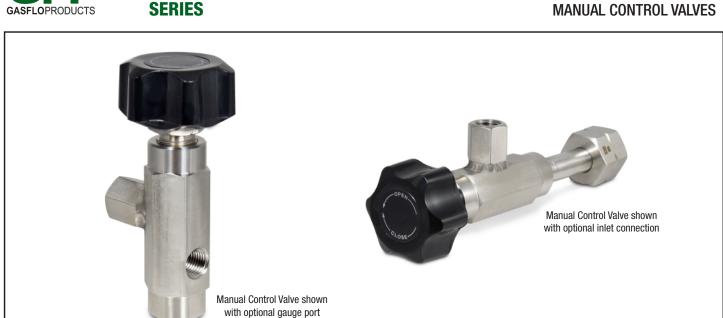

GasFlo Products MC Series Manual Control Valves provide a positive shut off direct from a cylinder valve outlet when a regulator is not required. This packed type design is suitable for high pressure applications (3000 psig max) and offers basic flow metering capability. Available with a specified cylinder connection inlet and gauge port on request.