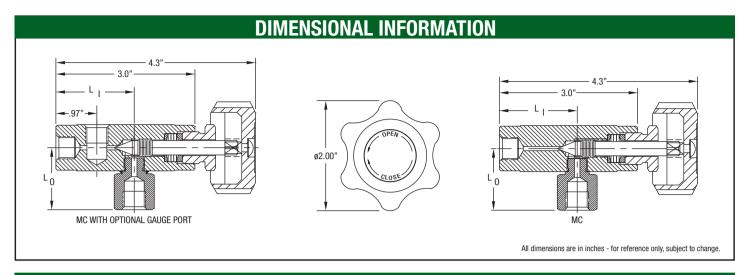

BAR STOCK CONSTRUCTION
- PACKED TYPE DESIGN
- PRECISION BURNISHED STEM
- BASIC METERING CAPABILITY
- POSITIVE SHUT OFF
- HIGH TEMPERATURE RANGE
- CLEANED FOR OXYGEN SERVICE
- 100% LEAK TESTED
- CUSTOM MATERIALS AND CONFIGURATIONS **AVAILABLE ON REQUEST**

### **MATERIALS OF CONSTRUCTION**

• BODY OPTIONS:

**NICKEL PLATED BRASS, 316L STAINLESS STEEL** OR MONEL®

• PACKING:

PTFE, 303 STAINLESS STEEL

- BONNET NUT:
  - **303 STAINLESS STEEL**
- STEM:

303 STAINLESS STEEL OR MONEL®

• HANDLE:

ABS PLASTIC

**CUSTOM COLORS AVAILABLE ON REQUEST** 

• LABEL:

VINYL/MYLAR

MONEL @ - TM - SPECIAL METALS CORPORATION

## APPLICATIONS

- DIRECT TO CYLINDER OUTLET VALVE
- MANIFOLD SYSTEMS
- GENERAL SHUT-OFF

## **END CONNECTION OPTIONS**

- 1/4" FEMALE PIPE THREAD
- CUSTOM CONNECTIONS





# SERIES



#### **SPECIFICATIONS**

PRESSURE RATING: 3000 PSIG FLOW COEFFICIENT Cv = .35 SEAT ORIFICE SIZE: Ø.094 PACKING: PTFE, 303 STAINLESS STEEL TEMPERATURE LIMITS: -65° F TO 450° F

MAX. ALLOWABLE SEAT LEAKAGE: 1 X 10-3 ATM CC/SEC  ${
m N}_2$ 

MAX. INBOARD LEAKAGE: 1 X 10-3 ATM CC/SEC N2

WETTED STEM: 303 STAINLESS STEEL OR MONEL®

HANDLE: ABS PLASTIC



Minimum order quantities may be required. Some inlet/outlet combinations may not be available.

VALVE, FITTING OR OTHER COMPONENT FUNCTION, PROPER INSTALLATION, MATERIALS COMPATIBILITY, ADEQUATE RATINGS, OPERATION AND MAINTENANCE ARE THE RESPONSIBILITY OF THE SYSTEM DESIGNER AND USER.



PRODUCT FAILURE, IMPROPER SELECTION OR IMPROPER USE OF THE PRODUCTS AND/OR SYSTEMS DESCRIBED HEREIN OR RELATED ITEMS CAN CAUSE DEATH, PERSONAL INJURY AND PRO