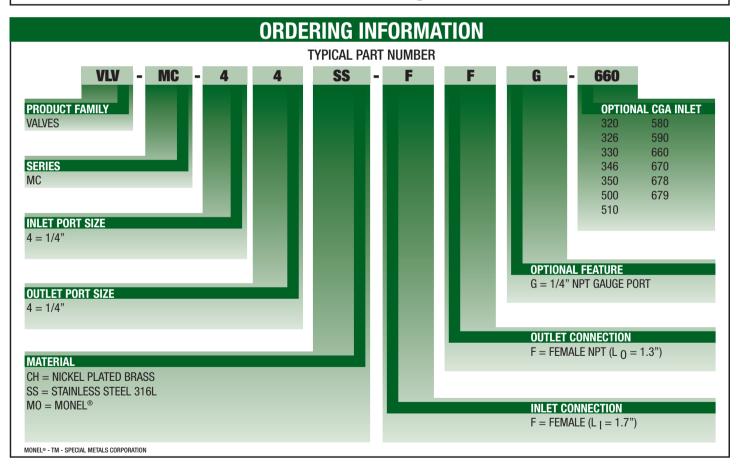

### **MATERIALS OF CONSTRUCTION**

• BODY OPTIONS:

**NICKEL PLATED BRASS, 316L STAINLESS STEEL** OR MONEL®

• PACKING:

PTFE, 303 STAINLESS STEEL

- BONNET NUT:
  - **303 STAINLESS STEEL**
- STEM:

303 STAINLESS STEEL OR MONEL®

## **END CONNECTION OPTIONS**

- 1/4" FEMALE PIPE THREAD
- CUSTOM CONNECTIONS