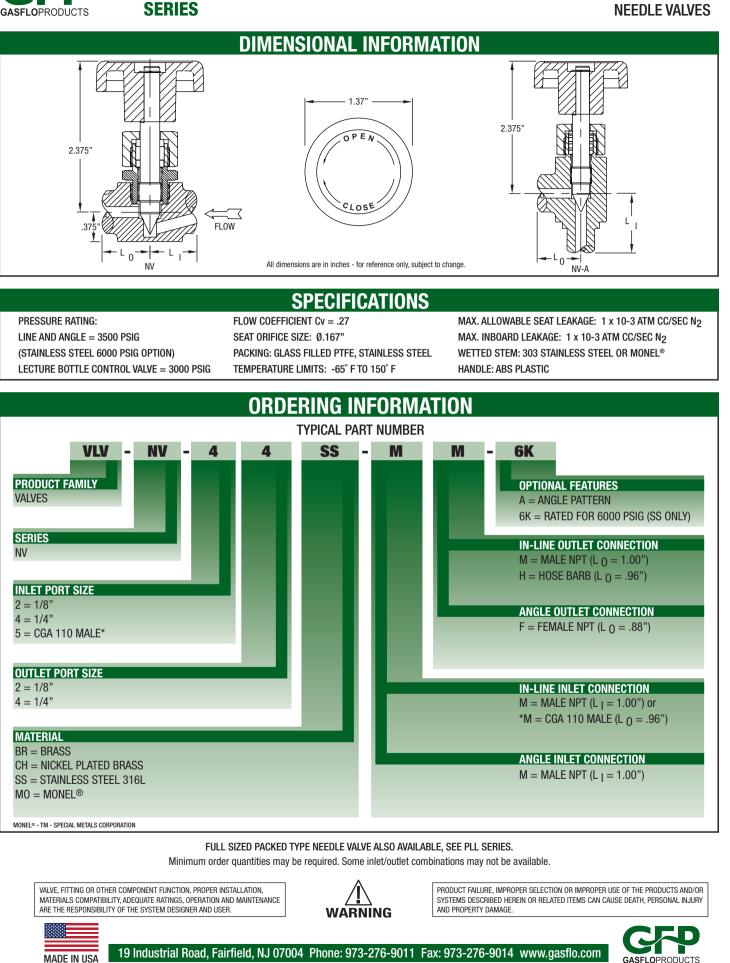

16L STAINLESS STEEL OR MONEL® R405

• PACKING:

GLASS FILLED PTFE, 316L STAINLESS STEEL

• BONNET NUT: BRASS, NICKEL PLATED BRASS,

316L STAINLESS STEEL OR MONEL® R405

• STEM: 316L STAINLESS STEEL OR MONEL® R405

**END CONNECTION OPTIONS** 

• 1/8" MALE AND 1/8" FEMALE PIPE THREAD

- HANDLE:
  - ABS PLASTIC
- LABEL:
- VINYL/MYLAR

• 1/4" MALE PIPE THREAD

CUSTOM CONNECTIONS

• 1/4" HOSE BARB

CGA 110 MALE

MONEL® - TM - SPECIAL METALS CORPORATION

# APPLICATIONS

- REGULATOR OUTLET VALVES
- LECTURE BOTTLE CONTROL VALVES
- MANIFOLD SYSTEMS
- SAMPLING SYSTEMS
- GAS ANALYZERS
- PURGE ASSEMBLIES
- GENERAL SHUT-OFF





19 Industrial Road, Fairfield, NJ 07004 Phone: 973-276-9011 Fax: 973-276-9014 www.gasflo.com

Member Compressed Gas Association



### NV SERI

#### **MINIATURE PACKED TYPE**



VLV-NV-2014

Member Compressed Gas Association

GASFLOPRODUCTS © GasFlo Products, Inc. 2014