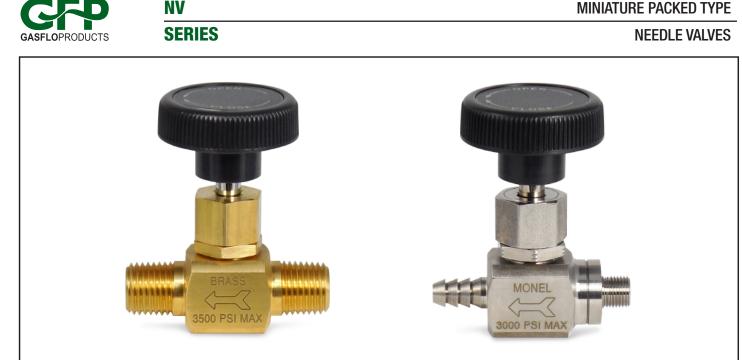

GasFlo Products NV Series Packed Type Needle Valves provide a positive shut off and basic flow metering capability. Available in lecture bottle control, angle, and in-line control configurations, these miniature valves are machined from bar stock and are suitable for high pressure applications.

## **FEATURES**

- BAR STOCK CONSTRUCTION
- PACKED TYPE DESIGN
- PRECISION BURNISHED STEM
- BASIC METERING CAPABILITY
- POSITIVE SHUT-OFF
- HIGH PRESSURE OPTION AVAILABLE
- CLEANED FOR OXYGEN SERVICE
- 100% LEAK TESTED
- CUSTOM MATERIALS AND CONFIGURATIONS AVAILABLE ON REQUEST

## **MATERIALS OF CONSTRUCTION**

• BODY OPTIONS:

BRASS, NICKEL PLATED BRASS, 316L STAINLESS STEEL OR MONEL® R405

• PACKING:

GLASS FILLED PTFE, 316L STAINLESS STEEL

• BONNET NUT: BRASS, NICKEL PLATED BRASS,

316L STAINLESS STEEL OR MONEL® R405

• STEM: 316L STAINLESS STEEL OR MONEL® R405

**END CONNECTION OPTIONS** 

• 1/8" MALE AND 1/8" FEMALE PIPE THREAD

- HANDLE:
  - ABS PLASTIC
- LABEL:
- VINYL/MYLAR

• 1/4" MALE PIPE THREAD

CUSTOM CONNECTIONS

• 1/4" HOSE BARB

CGA 110 MALE

MONEL® - TM - SPECIAL METALS CORPORATION