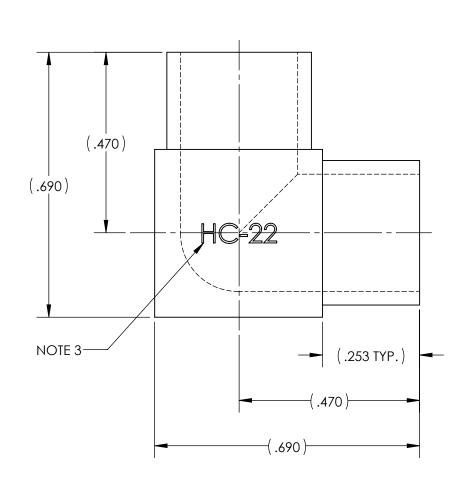

## **NOTES:**

- DIMENSIONS ARE IN INCHES, ALL SURFACES ARE 63 Ra MAX.
- 2. D.I. ULTRACLEANED.
- MARKED ON FLAT: "HC-200" 3.
- 4. 5. ALL BODY CUBE EDGES ARE ROUNDED.
  SINGLE NYLON BAGGED. BULK POLY BAG LABELED WITH GFP LOGO, PART NUMBER, "D.I. ULTRACLEANED", AND "MADE IN THE USA".

DESCRIPTION:

3/8" TUBE STUB ELBOW HASTELLOY C-

| REV | CURRENT REVISION                                                                        | DATE       |        |              |        |    |
|-----|-----------------------------------------------------------------------------------------|------------|--------|--------------|--------|----|
| A   | ESTABLISH GFP SALES DRAWING FOR THIS ITEM                                               | 01/17/2022 | PART N | <u>JMBEF</u> | ₹:     |    |
| THI | THIS DOCUMENT CONTAINS INFORMATION THAT IS THE PROPRIETARY AND CONFIDENTIAL PROPERTY OF |            |        |              | SCALE: | NT |

**ELB-66H-TS** 

MAT'L: HASTELLOY C-22 SHEET NUMBER: 1 OF 1 DRAWN BY: ppanchal on 01/17/2022

**SALES DRAWING UNCONTROLLED** 

FOR

**REFERENCE** 

**ONLY** 

APPR: mbojcik on 01/18/2022

GASFLO PRODUCTS INC. AND MAY BE USED ONLY FOR AUTHORIZED PURPOSES. THIS DOCUMENT MAY NOT BE REPRODUCED WITHOUT GASFLO PRODUCTS INC. PRIOR WRITTEN CONSENT.