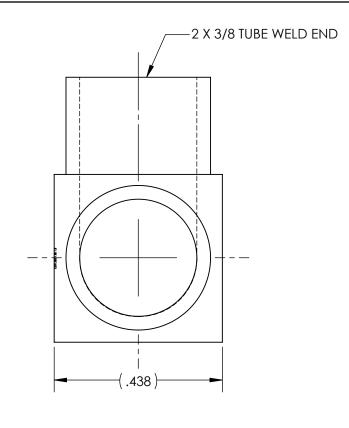

DESCRIPTION:

3/8" TUBE STUB ELBOW HASTELLOY C-

| REV | CURRENT REVISION                                                                        | DATE       |        |              |        |    |
|-----|-----------------------------------------------------------------------------------------|------------|--------|--------------|--------|----|
| A   | ESTABLISH GFP SALES DRAWING FOR THIS ITEM                                               | 01/17/2022 | PART N | <u>JMBEF</u> | ₹:     |    |
| THI | THIS DOCUMENT CONTAINS INFORMATION THAT IS THE PROPRIETARY AND CONFIDENTIAL PROPERTY OF |            |        |              | SCALE: | NT |

**ELB-66H-TS** 

MAT'L: HASTELLOY C-22 SHEET NUMBER: 1 OF 1 DRAWN BY: ppanchal on 01/17/2022

**SALES DRAWING UNCONTROLLED** 

FOR

**REFERENCE** 

**ONLY** 

APPR: mbojcik on 01/18/2022

GASFLO PRODUCTS INC. AND MAY BE USED ONLY FOR AUTHORIZED PURPOSES. THIS DOCUMENT MAY NOT BE REPRODUCED WITHOUT GASFLO PRODUCTS INC. PRIOR WRITTEN CONSENT.