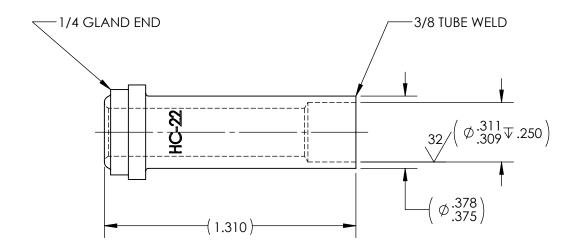

GLAND 1/4 FS X 3/8 TS 1.31 HASTELLOY

| REV | CURRENT REVISION                          | DATE       |
|-----|-------------------------------------------|------------|
| Α   | ESTABLISH GFP SALES DRAWING FOR THIS ITEM | 07/21/2015 |

PART NUMBER:

SCALE:

NTS

GLD-4FS-6TS-1.31-H

SHEET NUMBER: 1 OF 1

MAT'L: HASTELLOY C-22 DRAWN BY: aparadiseasher on 07/21/2015

APPR: mbojcik on 01/18/2022

THIS DOCUMENT CONTAINS INFORMATION THAT IS THE PROPRIETARY AND CONFIDENTIAL PROPERTY OF GASFLO PRODUCTS INC. AND MAY BE USED ONLY FOR AUTHORIZED PURPOSES. THIS DOCUMENT MAY NOT BE REPRODUCED WITHOUT GASFLO PRODUCTS INC. PRIOR WRITTEN CONSENT.