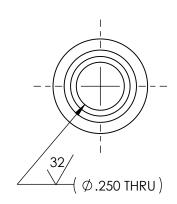

GLAND 1/4 FS X 3/8 TS 1.31 HASTELLOY

| REV | CURRENT REVISION                          | DATE       |
|-----|-------------------------------------------|------------|
| Α   | ESTABLISH GFP SALES DRAWING FOR THIS ITEM | 07/21/2015 |

PART NUMBER:

SCALE:

NTS

GLD-4FS-6TS-1.31-H

SHEET NUMBER: 1 OF 1

MAT'L: HASTELLOY C-22 DRAWN BY: aparadiseasher on 07/21/2015

APPR: mbojcik on 01/18/2022

THIS DOCUMENT CONTAINS INFORMATION THAT IS THE PROPRIETARY AND CONFIDENTIAL PROPERTY OF GASFLO PRODUCTS INC. AND MAY BE USED ONLY FOR AUTHORIZED PURPOSES. THIS DOCUMENT MAY NOT BE REPRODUCED WITHOUT GASFLO PRODUCTS INC. PRIOR WRITTEN CONSENT.