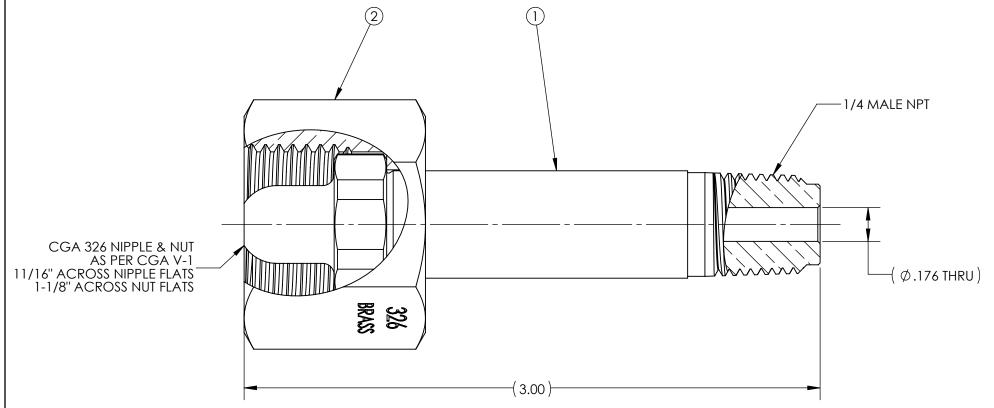

## **NOTES:**

- DIMENSIONS ARE IN INCHES.
- 2. ALL ITEMS ARE CLEANED FOR OXYGEN SERVICE AND SINGLE POLY BAGGED.
- 3. SINGLE POLY BAG NIPPLE AND NUT. LABEL BAG WITH GFP LOGO, PART NUMBER, "CLEANED FOR OXYGEN SERVICE", AND "MADE IN THE USA".

## DESCRIPTION:

PART NUMBER:

INLET CGA 326 X 1/4 MNPT 3.00 CH

REV CURRENT REVISION DATE

A ESTABLISH GFP SALES DRAWING FOR THIS ITEM 01/13/2022

|      | INL-326CH-4M-48 |
|------|-----------------|
| <br> |                 |