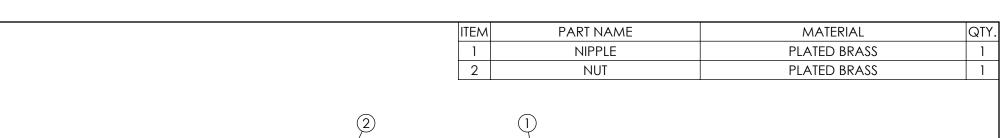

## DESCRIPTION:

PART NUMBER:

INLET CGA 326 X 1/4 MNPT 3.00 CH

REV CURRENT REVISION DATE

A ESTABLISH GFP SALES DRAWING FOR THIS ITEM 01/13/2022

|      | INL-326CH-4M-48 |
|------|-----------------|
| <br> |                 |