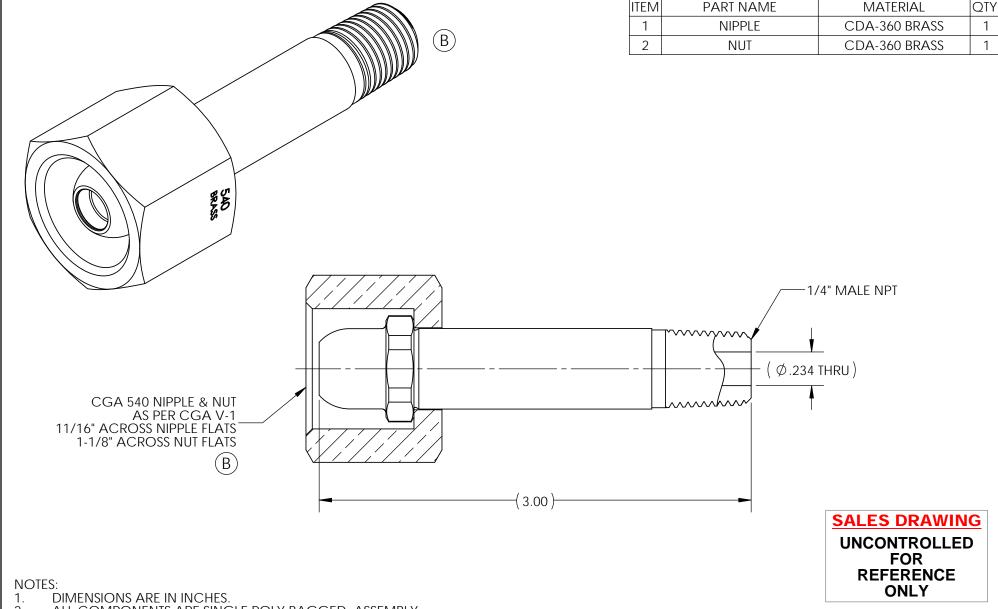

DESCRIPTION:

INLET CGA 540 X 1/4 MNPT 3.00 BR

PART NUMBER: INL-540BR-4M-48 SCALE: NTS MAT'L: SEE B.O.M.

DRAWN BY: BMugavero on 04/25/2016

**GASFLO PRODUCTS** Fairfield, NJ 07004 APPR: mbojcik on 04/23/2019